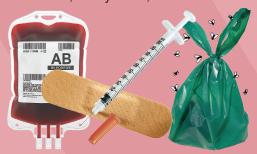

### **BIO HAZARDS**

Ex: needles, human and pet waste/feces, band-aids, bodily fluids, animal carcasses

**Questions?** 

Visit us online: www.loraas.ca