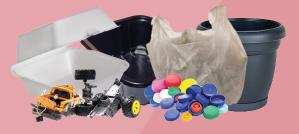

# NON-RECYCLABLE PLASTICS

Ex: black plastic, styrofoam containers, toys, garden pots, bottle caps, plastic/grocery bags