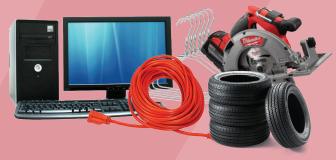

#### DIVERTABLE WASTE

Ex: Electronics, tires, mirrors, power cords, all tools, fans, clothing, car parts, lawn furniture, clothes hangers