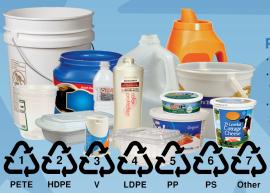

## PLASTICS #1 TO #7

Pop bottles Laundry detergent bottles Shampoo bottles Milk jugs Disposable plastic cups Food containers (yogurt, margarine, berries, etc.) Beverage containers (drinkable yogurt, juice, etc.)

#### Reminder:

- ·Please remove lids & caps
- ·Discard stretchable plastic film & black plastic
- ·Must have a #1 to #7 recycle symbol on the bottom